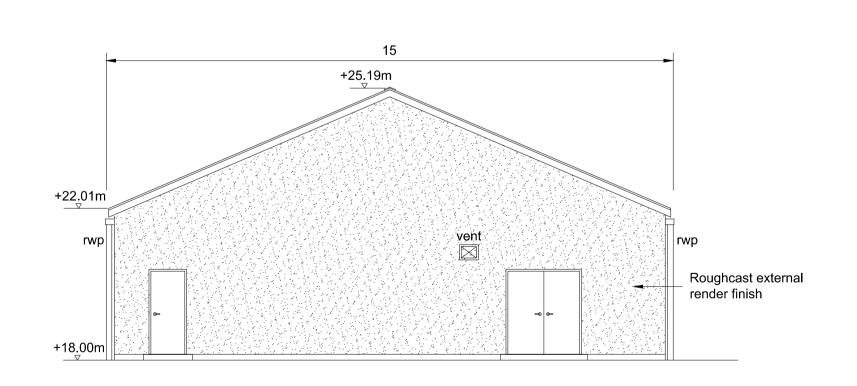

North Elevation

South Elevation

**East Elevation** 

West Elevation

1. For planning purposes only. Not for construction. 2. All dimensions are in metres unless otherwise noted. 3. Where levels are shown, all levels are in metres above Malin Head datum. Key to symbols Reference drawings 229100428-MMD-00-XX-DR-E-1100 Site Location Plan - Key Plan 229100428-MMD-00-XX-DR-E-2998 Converter Station Compound Overall Site Layout 229100428-MMD-00-XX-DR-E-3036 Converter Station
400kV Control Building - Plan and Section PL1 25/06/2021 SHY Issued for Planning DH TK Rev Date Drawn Description Ch'k'd App'd South Block Rockfield Dundrum Dublin 16 MOTT Ireland **MACDONALD** T +353 (0)1 291 6700 W www.mottmac.com Client EIRGRID Celtic Interconnector Converter Station 400kV Control Building Elevations I. Eustace Eng check D. Hassett Coordination D. Monaghan B. Zulueta Approved T. Keane Security APR PL1 STD