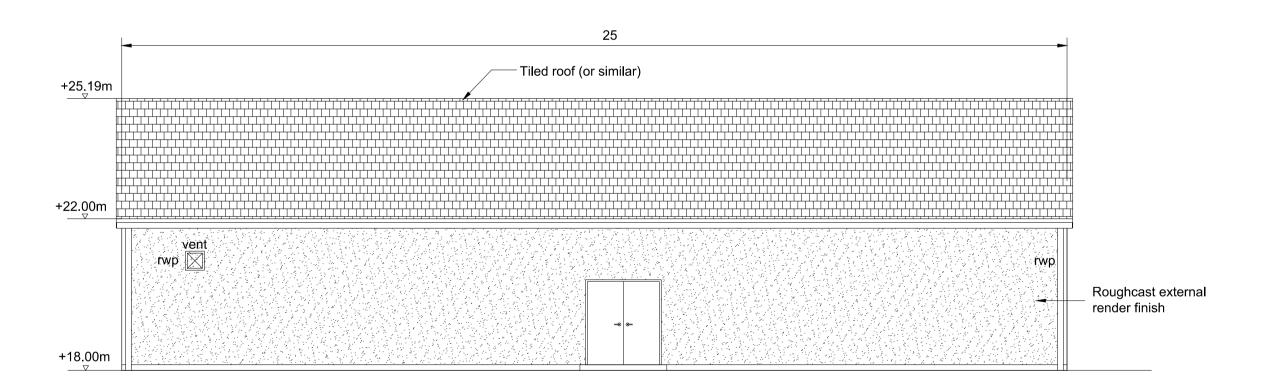

North Elevation

South Elevation

**East Elevation** 

West Elevation

1. For planning purposes only. Not for construction. 2. All dimensions are in metres unless otherwise noted. 3. Where levels are shown, all levels are in metres above Malin Head datum. Key to symbols Reference drawings 229100428-MMD-00-XX-DR-E-1100 Site Location Plan - Key Plan 229100428-MMD-00-XX-DR-E-2998 Converter Station Compound Overall Site Layout 229100428-MMD-00-XX-DR-E-3036 Converter Station
400kV Control Building - Plan and Section PL1 25/06/2021 SHY Issued for Planning DH TK Rev Date Drawn Description Ch'k'd App'd South Block Rockfield Dundrum Dublin 16 MOTT Ireland **MACDONALD** T +353 (0)1 291 6700 W www.mottmac.com Client EIRGRID Celtic Interconnector Converter Station 400kV Control Building Elevations I. Eustace Eng check D. Hassett Coordination D. Monaghan B. Zulueta Approved T. Keane Security APR PL1 STD