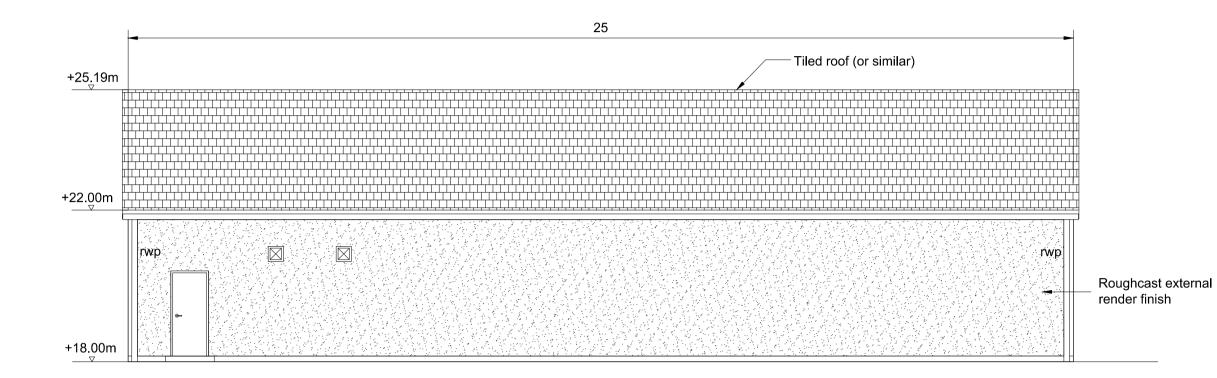

North Elevation

South Elevation

**East Elevation** 

West Elevation

1. For planning purposes only. Not for construction. 2. All dimensions are in metres unless otherwise noted. 3. Where levels are shown, all levels are in metres above Malin Head datum. Key to symbols Reference drawings 229100428-MMD-00-XX-DR-E-1100 Site Location Plan - Key Plan 229100428-MMD-00-XX-DR-E-2998 Converter Station Compound Overall Site Layout 229100428-MMD-00-XX-DR-E-3036 Converter Station
400kV Control Building - Plan and Section PL1 25/06/2021 SHY Issued for Planning DH TK Rev Date Drawn Description Ch'k'd App'd South Block Rockfield Dundrum Dublin 16 MOTT Ireland **MACDONALD** T +353 (0)1 291 6700 W www.mottmac.com Client EIRGRID Celtic Interconnector Converter Station 400kV Control Building Elevations I. Eustace Eng check D. Hassett Coordination D. Monaghan B. Zulueta Approved T. Keane Security APR PL1 STD