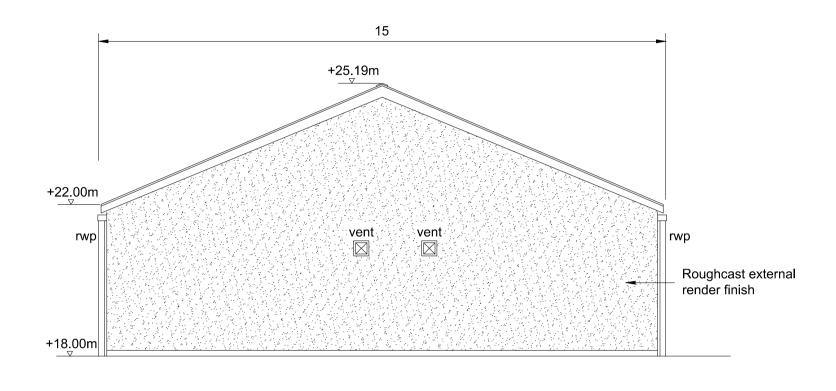

North Elevation

South Elevation

**East Elevation** 

West Elevation

1. For planning purposes only. Not for construction. 2. All dimensions are in metres unless otherwise noted. 3. Where levels are shown, all levels are in metres above Malin Head datum. Key to symbols Reference drawings 229100428-MMD-00-XX-DR-E-1100 Site Location Plan - Key Plan 229100428-MMD-00-XX-DR-E-2998 Converter Station Compound Overall Site Layout 229100428-MMD-00-XX-DR-E-3036 Converter Station
400kV Control Building - Plan and Section PL1 25/06/2021 SHY Issued for Planning DH TK Rev Date Drawn Description Ch'k'd App'd South Block Rockfield Dundrum Dublin 16 MOTT Ireland **MACDONALD** T +353 (0)1 291 6700 W www.mottmac.com Client EIRGRID Celtic Interconnector Converter Station 400kV Control Building Elevations I. Eustace Eng check D. Hassett Coordination D. Monaghan B. Zulueta Approved T. Keane Security APR PL1 STD